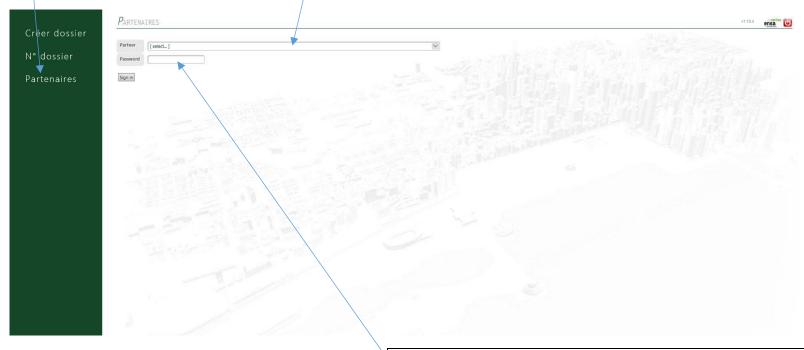

#### 2 - Click on "Partenaires" button

3 - Select your institution from the school pull-down list

4 - Enter the password you received by email