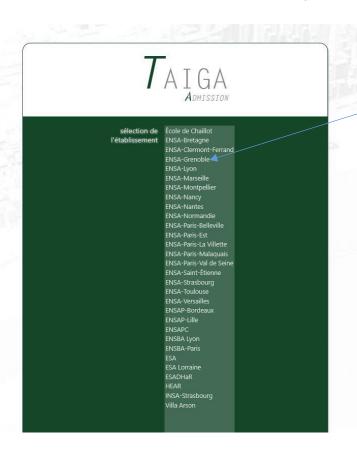

#### How do I connect?

- ✓ First, you'll receive an email from us notifying your password
- ✓ Click on the link below

https://admission.archi.fr/taiga/cnd/index.php

1 - Please select Ensa-Grenoble from the school pull-down list

#### 2 - Click on "Partenaires" button

3 - Select your institution from the school pull-down list

4 - Enter the password you received by email