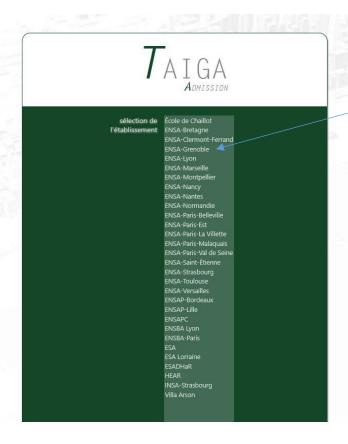

#### How do I connect?

- ✓ First, you'll receive an email from us notifying your password
- ✓ Click on the link below

https://admission.archi.fr/taiga/cnd/index.php

1 - Please select Ensa-Grenoble from the school pull-down list

1 - Please select Ensa-Grenoble from the school pull-down list