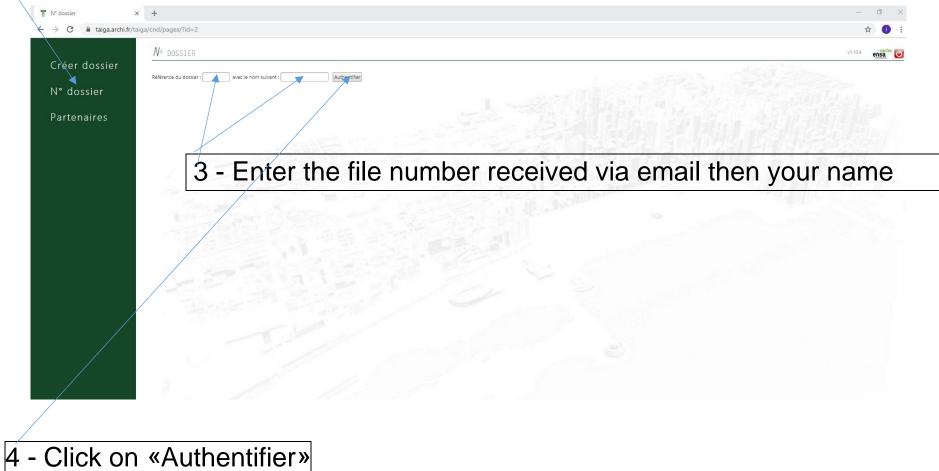

#### How do I connect as student?

- ✓ Once the nomination is validated by the Ensa Grenoble, the student receives an email from our application with his/her file number
- ✓ He/She have to go on the online application Click on the link below <a href="https://admission.archi.fr/taiga/cnd/index.php">https://admission.archi.fr/taiga/cnd/index.php</a>

1 - Please select Ensa-Grenoble from the school pull-down list

#### 2 - Click on «N°dossier»